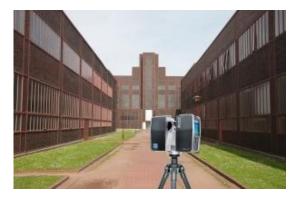

## 3D Laser/ Point Clouding Process

Laser Setup

- FAIRO

Laser Photo

2 Laser photo shoot

Point Cloud Laser Shoot

Point Cloud converted to CAD

www.caddfx.com

The full-field-of-view of our 3D laser scanner, makes high-definition field data capture easy and efficient for a wide range of surveying and engineering projects.

In 3D mode, measuring complex geometry is simple with a point and click. The onscreen handheld display lets our field technicians see the results instantly as it builds the drawing and allows us to pan, zoom and rotate 360 degrees to ensure we have all necessary data before we leave the jobsite.