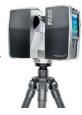

## 3D Laser/ Point Clouding Process

Laser Setup

- FAIRO

Laser Photo

2 Laser photo shoot

Point Cloud Laser Shoot

Point Cloud converted to CAD

www.caddfx.com

The full-field-of-view of our 3D laser scanner, makes high-definition field data capture easy and efficient for a wide range of surveying and engineering projects.

In 3D mode, measuring complex geometry is simple with a point and click. The onscreen handheld display lets our field technicians see the results instantly as it builds the drawing and allows us to pan, zoom and rotate 360 degrees to ensure we have all necessary data before we leave the jobsite.