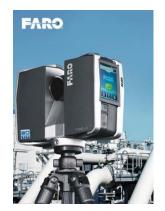

## 3D Laser/ Point Clouding Process

Laser Setup

- FAIRO

Laser Photo

2 Laser photo shoot

Point Cloud Laser Shoot

Point Cloud converted to CAD

www.caddfx.com

The full-field-of-view of our 3D laser scanner, makes high-definition field data capture easy and efficient for a wide range of surveying and engineering projects.

In 3D mode, measuring complex geometry is simple with a point and click. The onscreen handheld display lets our field technicians see the results instantly as it builds the drawing and allows us to pan, zoom and rotate 360 degrees to ensure we have all necessary data before we leave the jobsite.